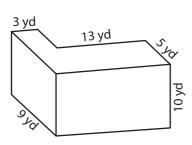

## Surface Area - Solid Figures

Find the surface area of each solid figure.

1)

2)

3)

Surface Area = \_\_\_\_\_

Surface Area = \_\_\_\_\_

Surface Area = \_\_\_\_\_

## ig( Surface Area - Solid Figures ig)

Integers: ES1

Find the surface area of each solid figure.

1)

2)

3)

Surface Area = \_\_\_\_\_ Surface Area = \_\_\_\_\_ Surface Area = \_\_\_\_\_ Surface Area = \_\_\_\_\_ 172 in<sup>2</sup>