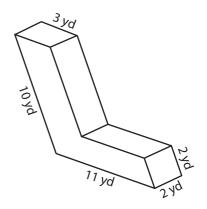

## Surface Area - Solid Figures

Find the surface area of each solid figure.

1)

2)

3)

Surface Area = \_\_\_\_\_

Surface Area = \_\_\_\_\_

Surface Area = \_\_\_\_\_

## ig( Surface Area - Solid Figures ig)

Integers: ES1

Find the surface area of each solid figure.

1)

2)

3)

Surface Area = \_\_\_\_\_ Surface Area = \_\_\_\_\_ Surface Area = \_\_\_\_\_ Surface Area = \_\_\_\_\_ 172 in<sup>2</sup>