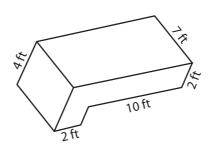

4)

5)

6)

Surface Area = \_\_\_\_\_

Surface Area =

Surface Area =

7)

8)

4)

5)

6)

Surface Area = 454 in<sup>2</sup>

Surface Area = 122 yd<sup>2</sup>

Surface Area = 176 yd²

7)

8)