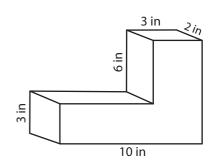

4)

5)

6)

Surface Area = \_\_\_\_\_

Surface Area =

Surface Area =

7)

8)

4)

5)

6)

Surface Area = 454 in<sup>2</sup>

Surface Area = 122 yd<sup>2</sup>

Surface Area = 176 yd²

7)

8)