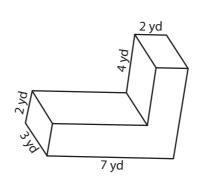

## Surface Area - Solid Figures

Find the surface area of each solid figure.

1)

2)

3)

Surface Area = \_\_\_\_\_

Surface Area = \_\_\_\_\_

Surface Area = \_\_\_\_\_

## ig( Surface Area - Solid Figures ig)

Integers: ES1

Find the surface area of each solid figure.

1)

2)

3)

Surface Area = \_\_\_\_\_ Surface Area = \_\_\_\_\_ Surface Area = \_\_\_\_\_ Surface Area = \_\_\_\_\_ 172 in<sup>2</sup>