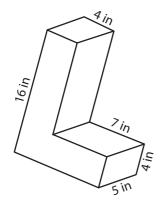

## Surface Area - Solid Figures

Find the surface area of each solid figure.

1)

2)

3)

Surface Area = \_\_\_\_\_

Surface Area = \_\_\_\_\_

Surface Area = \_\_\_\_\_

## ig( Surface Area - Solid Figures ig)

Integers: ES1

Find the surface area of each solid figure.

1)

2)

3)

Surface Area = \_\_\_\_\_ Surface Area = \_\_\_\_\_ Surface Area = \_\_\_\_\_ Surface Area = \_\_\_\_\_ 172 in<sup>2</sup>