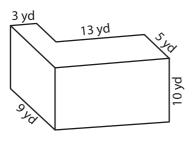

## Surface Area - Solid Figures

Find the surface area of each solid figure.

1)

2)

3)

Surface Area = \_\_\_\_\_

Surface Area = \_\_\_\_\_

Surface Area = \_\_\_\_\_

## ig( Surface Area - Solid Figures ig)

Integers: ES1

Find the surface area of each solid figure.

1)

2)

3)

Surface Area = \_\_\_\_\_ Surface Area = \_\_\_\_\_ Surface Area = \_\_\_\_\_ Surface Area = \_\_\_\_\_ 172 in<sup>2</sup>