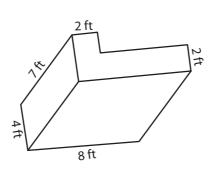

4)

5)

6)

Surface Area = \_\_\_\_\_

Surface Area =

Surface Area =

7)

8)

4)

5)

6)

Surface Area = 454 in<sup>2</sup>

Surface Area = 122 yd<sup>2</sup>

Surface Area = 176 yd²

7)

8)