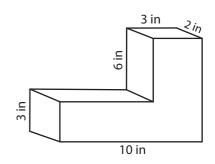

4)

5)

6)

Surface Area = \_\_\_\_\_

Surface Area =

Surface Area =

7)

8)

4)

5)

6)

Surface Area = 454 in<sup>2</sup>

Surface Area = 122 yd<sup>2</sup>

Surface Area = 176 yd²

7)

8)