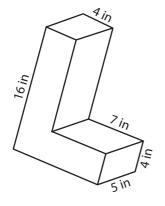

9)

Surface Area = \_\_\_\_\_

Surface Area = \_\_\_\_\_

Surface Area = \_\_\_\_\_

Name : \_\_\_\_\_

9)

Surface Area = 684 yd<sup>2</sup> Surface Area = 280 ft<sup>2</sup> Surface Area = 388 in<sup>2</sup>