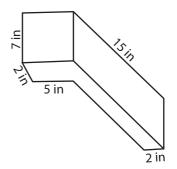

4)

5)

6)

Surface Area = \_\_\_\_\_

Surface Area =

Surface Area =

7)

8)

4)

5)

6)

Surface Area = 454 in<sup>2</sup>

Surface Area = 122 yd<sup>2</sup>

Surface Area = 176 yd²

7)

8)