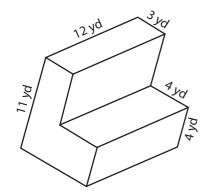

## Surface Area - Solid Figures

Find the surface area of each solid figure.

1)

2)

3)

Surface Area = \_\_\_\_\_

Surface Area = \_\_\_\_\_

Surface Area = \_\_\_\_\_

## ig( Surface Area - Solid Figures ig)

Integers: ES1

Find the surface area of each solid figure.

1)

2)

3)

Surface Area = \_\_\_\_\_ Surface Area = \_\_\_\_\_ Surface Area = \_\_\_\_\_ Surface Area = \_\_\_\_\_ 172 in<sup>2</sup>