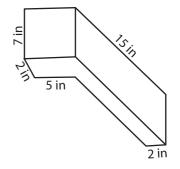

## Surface Area - Solid Figures

Find the surface area of each solid figure.

1)

2)

3)

Surface Area = \_\_\_\_\_

Surface Area = \_\_\_\_\_

Surface Area = \_\_\_\_\_

4)

5)

6)

Surface Area = \_\_\_\_\_

Surface Area =

Surface Area =

7)

8)