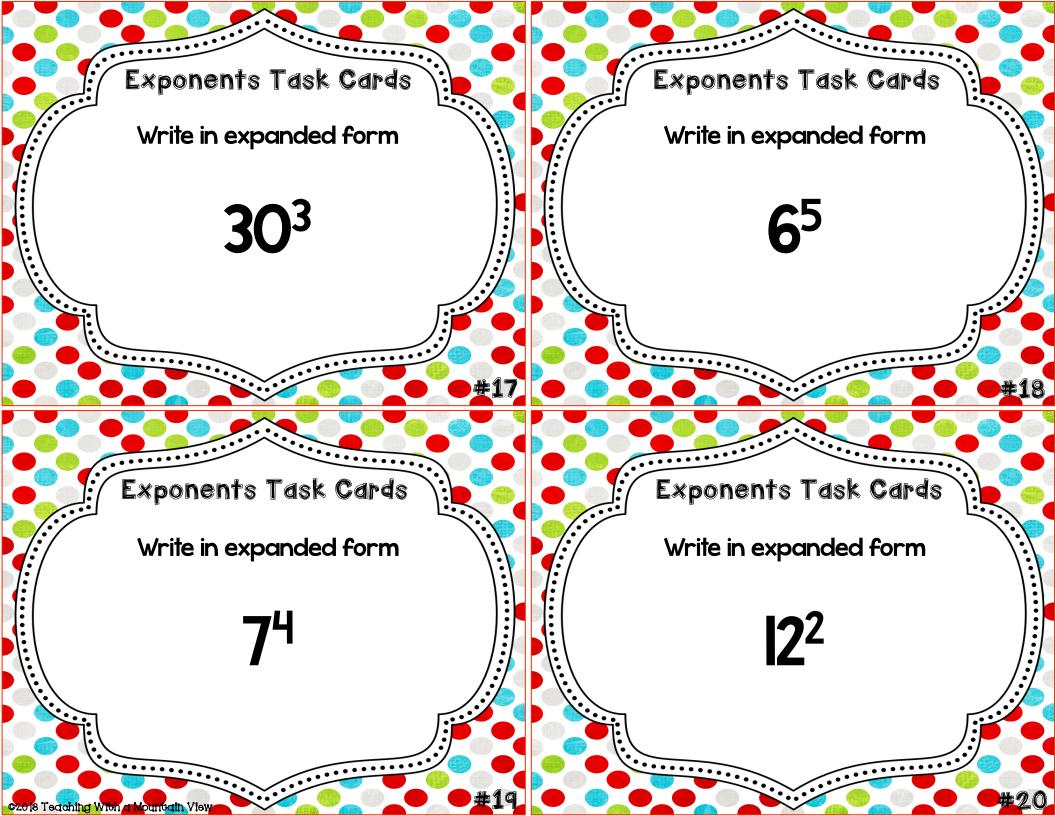

## Exponents Task Cards Answer key

| 1.          | 8                       | 2.          | 6                  | 3.          | 6                      | 4.         | 4                       |
|-------------|-------------------------|-------------|--------------------|-------------|------------------------|------------|-------------------------|
| 5.          | <b>4</b> 3              | 6.          | 6 <sup>4</sup>     | 7.          | <b>8</b> 5             | 8.         | <b>3</b> <sup>3</sup>   |
| 9.          | <b>365</b> <sup>2</sup> | 10.         | <b>2</b> 6         | 11.         | <b>72</b> <sup>3</sup> | 12.        | <b>567</b> <sup>1</sup> |
| 13.         | 9×9×9                   | 14.         | 16×16×16<br>×16×16 | 15.         | 29 × 29 ×<br>29 × 29   | 16.        | 5×5                     |
| 17.         | 30 × 30 ×<br>30         | 18.         | 6×6×6×6<br>×6      | 19.         | 7×7×7×<br>7            | 20.        | 12×12                   |
| <b>21</b> . | 1,024                   | 22.         | <b>36</b>          | 23.         | 512                    | 24.        | <b>64</b>               |
| <b>25</b> . | 9                       | <b>26</b> . | 1                  | <b>27</b> . | 729                    | 28.        | 1,024                   |
| <b>29</b> . | ^                       | <b>30</b> . | ^                  | 31.         | ^                      | <b>32.</b> | >                       |