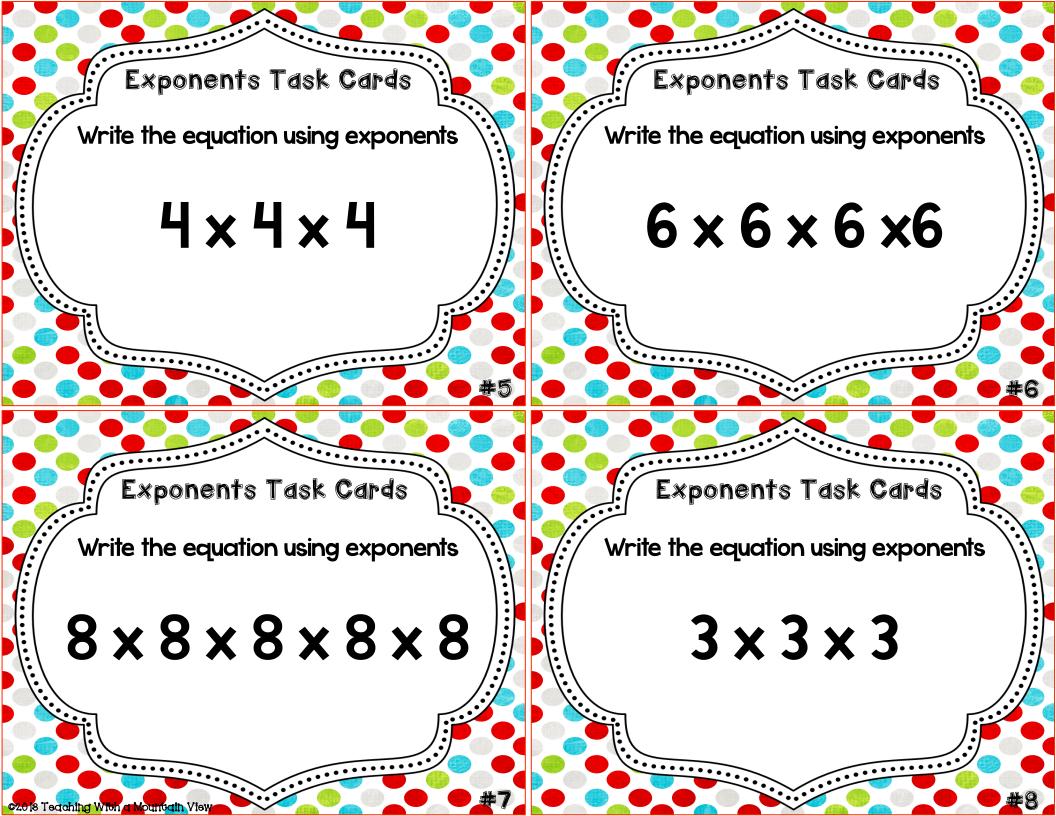

## Exponents Task Cards Recording Sheet

| 1.  | <b>2</b> .  | 3.          | 4.          |
|-----|-------------|-------------|-------------|
| 5.  | 6.          | 7.          | 8.          |
| 9.  | 10.         | 11.         | 12.         |
| 13. | <b>14</b> . | 15.         | 16.         |
| 17. | 18.         | 19.         | 20.         |
| 21. | <b>22</b> . | <b>23</b> . | <b>24</b> . |
| 25. | <b>26</b> . | <b>27</b> . | 28.         |
| 29. | 30.         | <b>31</b> . | <b>32</b> . |

## Exponents Task Cards Answer key

| 1.          | 8                       | 2.          | 6                  | 3.          | 6                      | 4.         | 4                       |
|-------------|-------------------------|-------------|--------------------|-------------|------------------------|------------|-------------------------|
| 5.          | <b>4</b> 3              | 6.          | 6 <sup>4</sup>     | 7.          | <b>8</b> 5             | 8.         | <b>3</b> <sup>3</sup>   |
| 9.          | <b>365</b> <sup>2</sup> | 10.         | <b>2</b> 6         | 11.         | <b>72</b> <sup>3</sup> | 12.        | <b>567</b> <sup>1</sup> |
| 13.         | 9×9×9                   | 14.         | 16×16×16<br>×16×16 | 15.         | 29 × 29 ×<br>29 × 29   | 16.        | 5×5                     |
| 17.         | 30 × 30 ×<br>30         | 18.         | 6×6×6×6<br>×6      | 19.         | 7×7×7×<br>7            | 20.        | 12×12                   |
| <b>21</b> . | 1,024                   | 22.         | <b>36</b>          | 23.         | 512                    | 24.        | <b>64</b>               |
| <b>25</b> . | 9                       | <b>26</b> . | 1                  | <b>27</b> . | 729                    | 28.        | 1,024                   |
| <b>29</b> . | ^                       | <b>30</b> . | ^                  | 31.         | ^                      | <b>32.</b> | >                       |