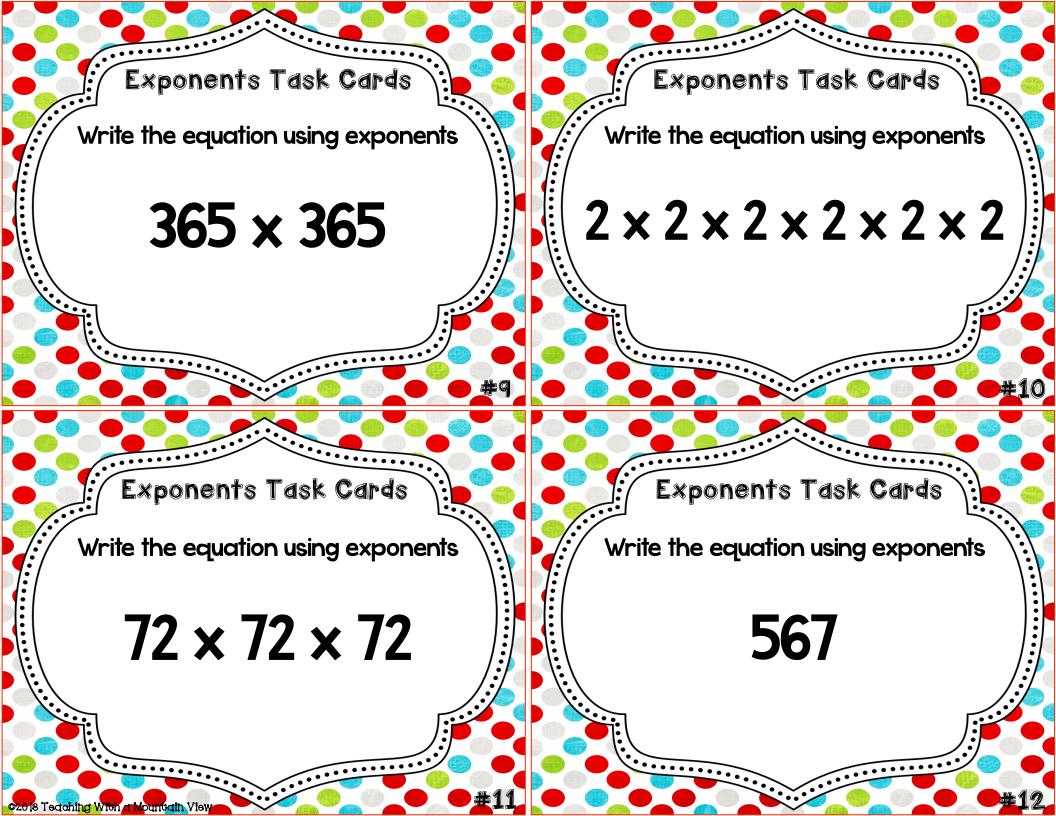

## Exponents Task Cards Answer key

| 1.          | 8                       | 2.          | 6                  | 3.          | 6                      | 4.         | 4                       |
|-------------|-------------------------|-------------|--------------------|-------------|------------------------|------------|-------------------------|
| 5.          | <b>4</b> 3              | 6.          | 6 <sup>4</sup>     | 7.          | <b>8</b> 5             | 8.         | <b>3</b> <sup>3</sup>   |
| 9.          | <b>365</b> <sup>2</sup> | 10.         | <b>2</b> 6         | 11.         | <b>72</b> <sup>3</sup> | 12.        | <b>567</b> <sup>1</sup> |
| 13.         | 9×9×9                   | 14.         | 16×16×16<br>×16×16 | 15.         | 29 × 29 ×<br>29 × 29   | 16.        | 5×5                     |
| 17.         | 30 × 30 ×<br>30         | 18.         | 6×6×6×6<br>×6      | 19.         | 7×7×7×<br>7            | 20.        | 12×12                   |
| <b>21</b> . | 1,024                   | 22.         | <b>36</b>          | 23.         | 512                    | 24.        | <b>64</b>               |
| <b>25</b> . | 9                       | <b>26</b> . | 1                  | <b>27</b> . | 729                    | 28.        | 1,024                   |
| <b>29</b> . | ^                       | <b>30</b> . | ^                  | 31.         | ^                      | <b>32.</b> | >                       |