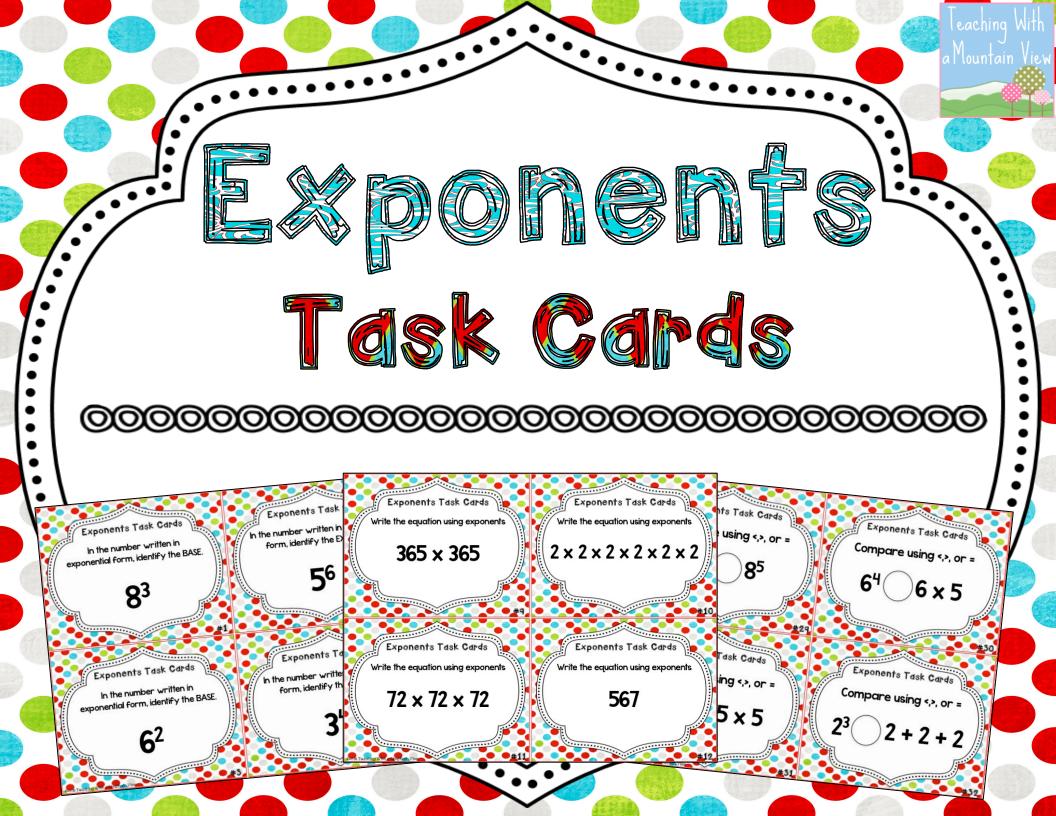

## Exponents Task Cards Recording Sheet

| 1.  | <b>2</b> .  | 3.          | 4.          |
|-----|-------------|-------------|-------------|
| 5.  | 6.          | 7.          | 8.          |
| 9.  | 10.         | 11.         | 12.         |
| 13. | <b>14</b> . | 15.         | 16.         |
| 17. | 18.         | 19.         | 20.         |
| 21. | <b>22</b> . | <b>23</b> . | <b>24</b> . |
| 25. | <b>26</b> . | <b>27</b> . | 28.         |
| 29. | 30.         | <b>31</b> . | <b>32</b> . |

## Exponents Task Cards Answer key

| 1.          | 8                       | 2.          | 6                  | 3.          | 6                      | 4.         | 4                       |
|-------------|-------------------------|-------------|--------------------|-------------|------------------------|------------|-------------------------|
| 5.          | <b>4</b> 3              | 6.          | 6 <sup>4</sup>     | 7.          | <b>8</b> 5             | 8.         | <b>3</b> <sup>3</sup>   |
| 9.          | <b>365</b> <sup>2</sup> | 10.         | <b>2</b> 6         | 11.         | <b>72</b> <sup>3</sup> | 12.        | <b>567</b> <sup>1</sup> |
| 13.         | 9×9×9                   | 14.         | 16×16×16<br>×16×16 | 15.         | 29 × 29 ×<br>29 × 29   | 16.        | 5×5                     |
| 17.         | 30 × 30 ×<br>30         | 18.         | 6×6×6×6<br>×6      | 19.         | 7×7×7×<br>7            | 20.        | 12×12                   |
| <b>21</b> . | 1,024                   | 22.         | <b>36</b>          | 23.         | 512                    | 24.        | <b>64</b>               |
| <b>25</b> . | 9                       | <b>26</b> . | 1                  | <b>27</b> . | 729                    | 28.        | 1,024                   |
| <b>29</b> . | ^                       | <b>30</b> . | ^                  | 31.         | ^                      | <b>32.</b> | >                       |