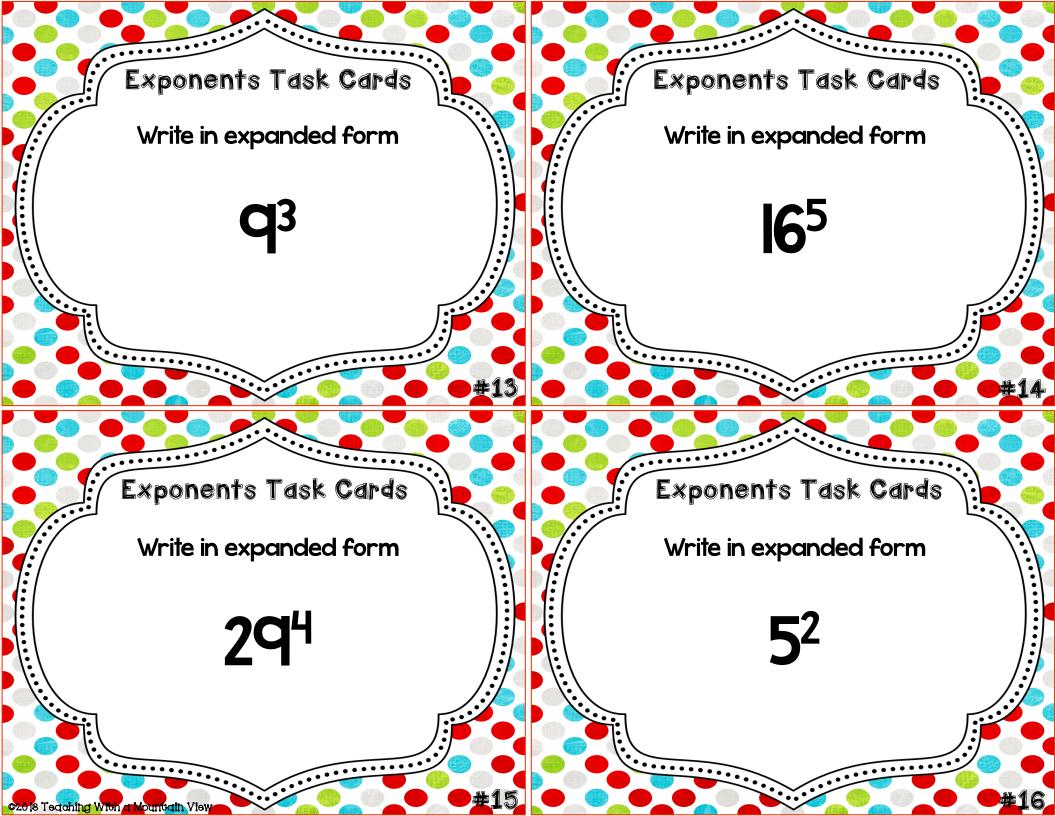

## Exponents Task Cards Answer key

| 1.          | 8                       | 2.          | 6                  | 3.          | 6                      | 4.         | 4                       |
|-------------|-------------------------|-------------|--------------------|-------------|------------------------|------------|-------------------------|
| 5.          | <b>4</b> 3              | 6.          | 6 <sup>4</sup>     | 7.          | <b>8</b> 5             | 8.         | <b>3</b> <sup>3</sup>   |
| 9.          | <b>365</b> <sup>2</sup> | 10.         | <b>2</b> 6         | 11.         | <b>72</b> <sup>3</sup> | 12.        | <b>567</b> <sup>1</sup> |
| 13.         | 9×9×9                   | 14.         | 16×16×16<br>×16×16 | 15.         | 29 × 29 ×<br>29 × 29   | 16.        | 5×5                     |
| 17.         | 30 × 30 ×<br>30         | 18.         | 6×6×6×6<br>×6      | 19.         | 7×7×7×<br>7            | 20.        | 12×12                   |
| <b>21</b> . | 1,024                   | 22.         | <b>36</b>          | 23.         | 512                    | 24.        | <b>64</b>               |
| <b>25</b> . | 9                       | <b>26</b> . | 1                  | <b>27</b> . | 729                    | 28.        | 1,024                   |
| <b>29</b> . | ^                       | <b>30</b> . | ^                  | 31.         | ^                      | <b>32.</b> | >                       |