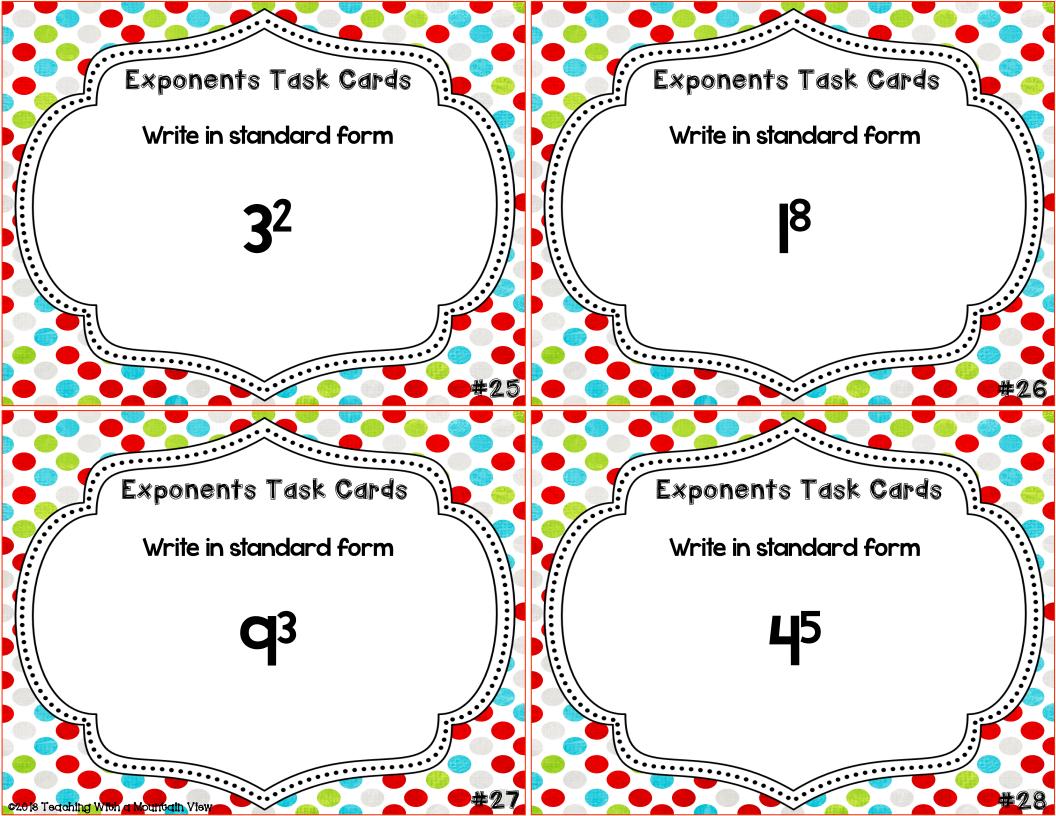

## Exponents Task Cards Recording Sheet

| 1.  | <b>2</b> .  | 3.          | 4.          |
|-----|-------------|-------------|-------------|
| 5.  | 6.          | 7.          | 8.          |
| 9.  | 10.         | 11.         | 12.         |
| 13. | <b>14</b> . | 15.         | 16.         |
| 17. | 18.         | 19.         | 20.         |
| 21. | <b>22</b> . | <b>23</b> . | <b>24</b> . |
| 25. | <b>26</b> . | <b>27</b> . | 28.         |
| 29. | 30.         | <b>31</b> . | <b>32</b> . |

## Exponents Task Cards Answer key

| 1.          | 8                       | 2.          | 6                  | 3.          | 6                      | 4.         | 4                       |
|-------------|-------------------------|-------------|--------------------|-------------|-----------------------