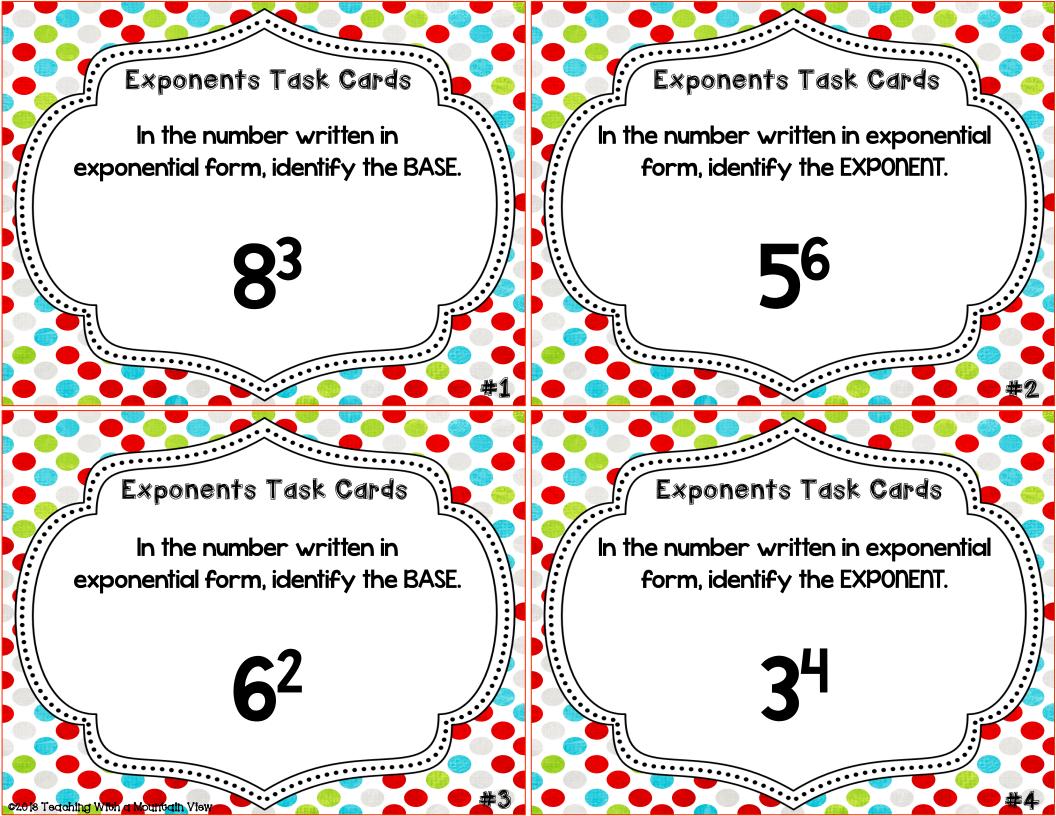

## Exponents Task Cards Recording Sheet

| 1.  | <b>2</b> .  | 3.          | 4.          |
|-----|-------------|-------------|-------------|
| 5.  | 6.          | 7.          | 8.          |
| 9.  | 10.         | 11.         | 12.         |
| 13. | <b>14</b> . | 15.         | 16.         |
| 17. | 18.         | 19.         | 20.         |
| 21. | <b>22</b> . | <b>23</b> . | <b>24</b> . |
| 25. | <b>26</b> . | <b>27</b> . | 28.         |
| 29. | 30.         | <b>31</b> . | <b>32</b> . |

## Exponents Task Cards Answer key

| 1.          | 8                       | 2.          | 6                  | 3.          | 6                      | 4.         | 4                       |
|-------------|-------------------------|-------------|--------------------|-------------|------------------------|------------|-------------------------|
| 5.          | <b>4</b> 3              | 6.          | 6 <sup>4</sup>     | 7.          | <b>8</b> 5             | 8.         | <b>3</b> <sup>3</sup>   |
| 9.          | <b>365</b> <sup>2</sup> | 10.         | <b>2</b> 6         | 11.         | <b>72</b> <sup>3</sup> | 12.        | <b>567</b> <sup>1</sup> |
| 13.         | 9×9×9                   | 14.         | 16×16×16<br>×16×16 | 15.         | 29 × 29 ×<br>29 × 29   | 16.        | 5×5                     |
| 17.         | 30 × 30 ×<br>30         | 18.         | 6×6×6×6<br>×6      | 19.         | 7×7×7×<br>7            | 20.        | 12×12                   |
| <b>21</b> . | 1,024                   | 22.         | <b>36</b>          | 23.         | 512                    | 24.        | <b>64</b>               |
| <b>25</b> . | 9                       | <b>26</b> . | 1                  | <b>27</b> . | 729                    | 28.        | 1,024                   |
| <b>29</b> . | ^                       | <b>30</b> . | ^                  | 31.         | ^                      | <b>32.</b> | >                       |