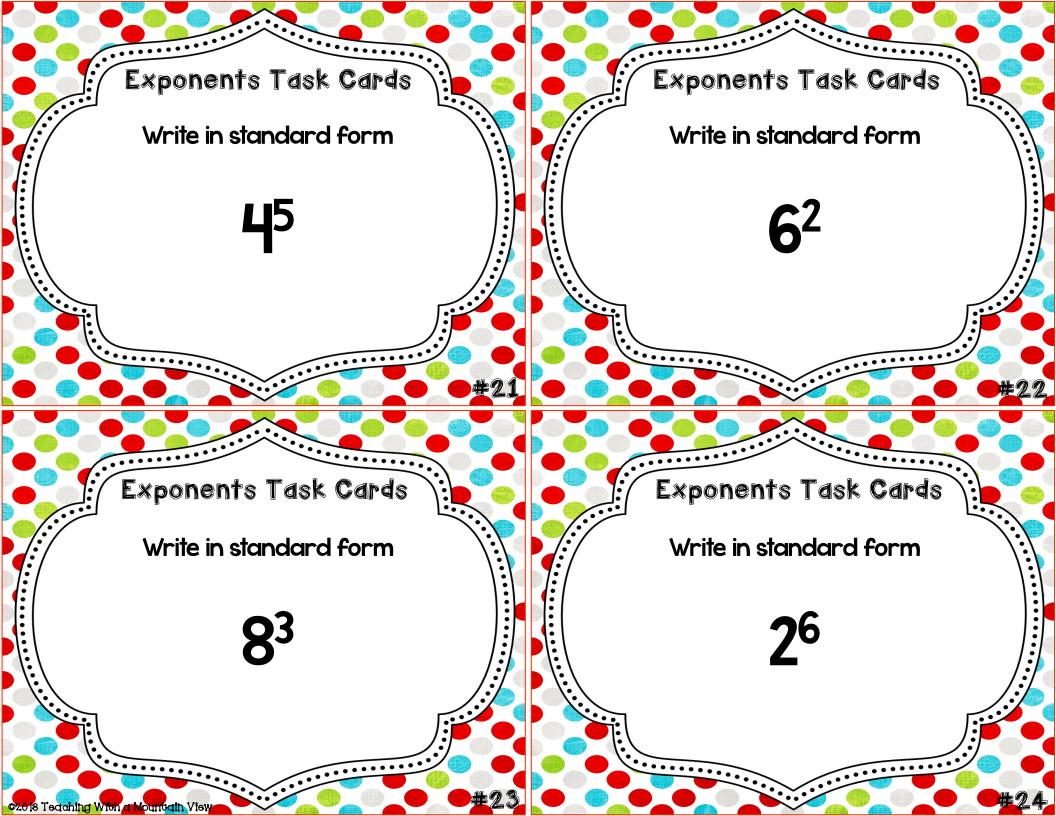

## Exponents Task Cards Answer key

| 1.          | 8                       | 2.          | 6                  | 3.          | 6                      | 4.         | 4                       |
|-------------|-------------------------|-------------|--------------------|-------------|------------------------|------------|-------------------------|
| 5.          | <b>4</b> 3              | 6.          | 6 <sup>4</sup>     | 7.          | <b>8</b> 5             | 8.         | <b>3</b> <sup>3</sup>   |
| 9.          | <b>365</b> <sup>2</sup> | 10.         | <b>2</b> 6         | 11.         | <b>72</b> <sup>3</sup> | 12.        | <b>567</b> <sup>1</sup> |
| 13.         | 9×9×9                   | 14.         | 16×16×16<br>×16×16 | 15.         | 29 × 29 ×<br>29 × 29   | 16.        | 5×5                     |
| 17.         | 30 × 30 ×<br>30         | 18.         | 6×6×6×6<br>×6      | 19.         | 7×7×7×<br>7            | 20.        | 12×12                   |
| <b>21</b> . | 1,024                   | 22.         | <b>36</b>          | 23.         | 512                    | 24.        | <b>64</b>               |
| <b>25</b> . | 9                       | <b>26</b> . | 1                  | <b>27</b> . | 729                    | 28.        | 1,024                   |
| <b>29</b> . | ^                       | <b>30</b> . | ^                  | 31.         | ^                      | <b>32.</b> | >                       |