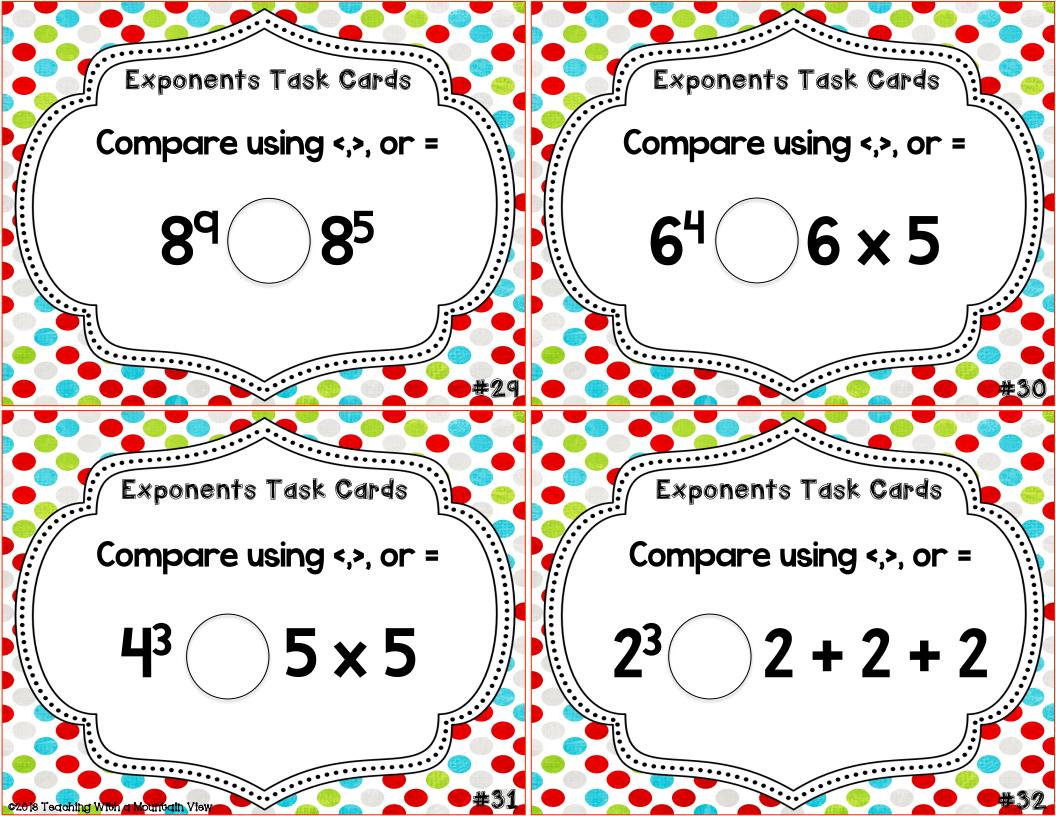

## Exponents Task Cards Recording Sheet

| 1.  | <b>2</b> .  | 3.          | 4.          |
|-----|-------------|-------------|-------------|
| 5.  | 6.          | 7.          | 8.          |
| 9.  | 10.         | 11.         | 12.         |
| 13. | <b>14</b> . | 15.         | 16.         |
| 17. | 18.         | 19.         | 20.         |
| 21. | <b>22</b> . | <b>23</b> . | <b>24</b> . |
| 25. | <b>26</b> . | <b>27</b> . | 28.         |
| 29. | 30.         | <b>31</b> . | <b>32</b> . |

## Exponents Task Cards Answer key

| 1.          | 8                       | 2.          | 6                  | 3.          | 6                      | 4.         | 4                       |
|-------------|-------------------------|-------------|--------------------|-------------|------------------------|