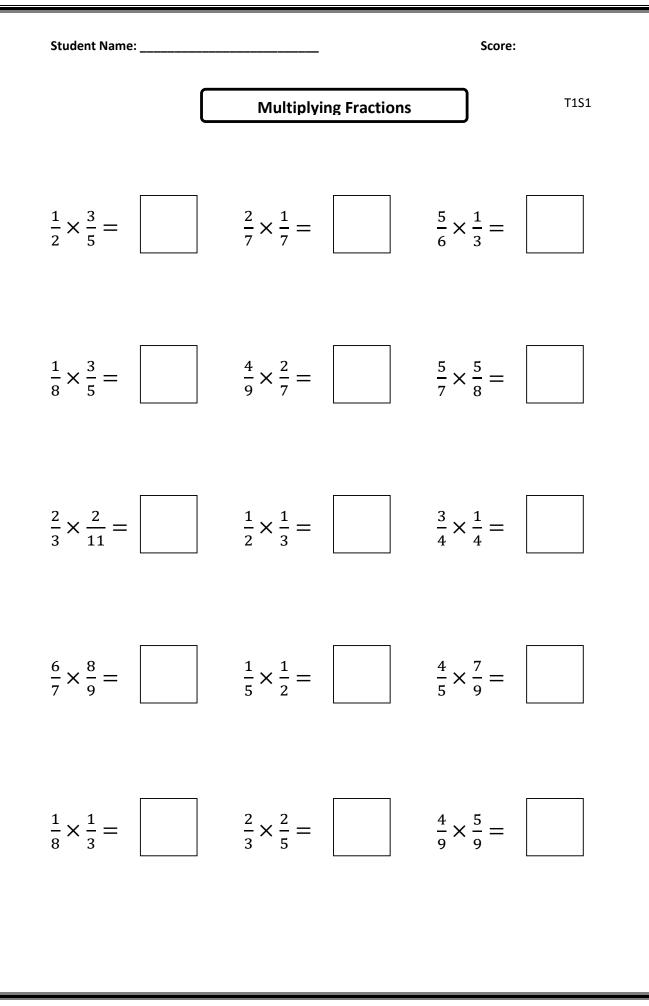

Printable Math Worksheets @ www.mathworksheets4kids.com

| Student Name:                                    |                                                 | Score:                                           |
|--------------------------------------------------|-------------------------------------------------|--------------------------------------------------|
| ſ                                                | Answer key                                      | T1S1                                             |
| L                                                | Multiplying Fractions                           | 1151                                             |
| $\frac{1}{2} \times \frac{3}{5} = \frac{3}{10}$  | $\frac{2}{7} \times \frac{1}{7} = \frac{2}{49}$ | $\frac{5}{6} \times \frac{1}{3} = \frac{5}{18}$  |
| $\frac{1}{8} \times \frac{3}{5} = \frac{3}{40}$  | $\frac{4}{9} \times \frac{2}{7} = \frac{8}{63}$ | $\frac{5}{7} \times \frac{5}{8} = \frac{25}{56}$ |
| $\frac{2}{3} \times \frac{2}{11} = \frac{4}{33}$ | $\frac{1}{2} \times \frac{1}{3} = \frac{1}{6}$  | $\frac{3}{4} \times \frac{1}{4} = \frac{3}{16}$  |
| $\frac{6}{7} \times \frac{8}{9} = \frac{48}{63}$ | $\frac{1}{5} \times \frac{1}{2} = \frac{1}{10}$ | $\frac{4}{5} \times \frac{7}{9} = \frac{28}{45}$ |
| $\frac{1}{8} \times \frac{1}{3} = \frac{1}{24}$  | $\frac{2}{3} \times \frac{2}{5} = \frac{4}{15}$ | $\frac{4}{9} \times \frac{5}{9} = \frac{20}{81}$ |
|                                                  |                                                 |                                                  |